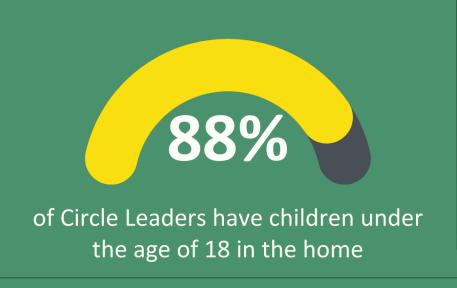

# Circles Palm Beach County Our results

On average, by the time Circle Leaders graduate from 15-18 weeks of financial literacy training:

Circle Leaders who reach 12 or more months of program participation experience an 85% increase in income, with an average income increase of 62%