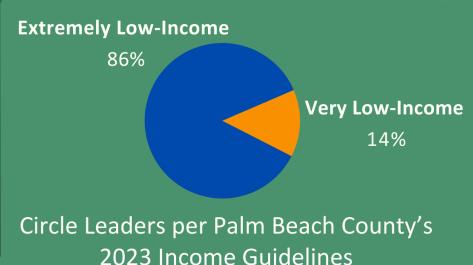

# Circles Palm Beach County Our results

On average, by the time Circle Leaders graduate from 15-18 weeks of financial literacy training:

Circle Leaders who reach 12 or more months of program participation experience an 85% increase in income, with an average income increase of 62%