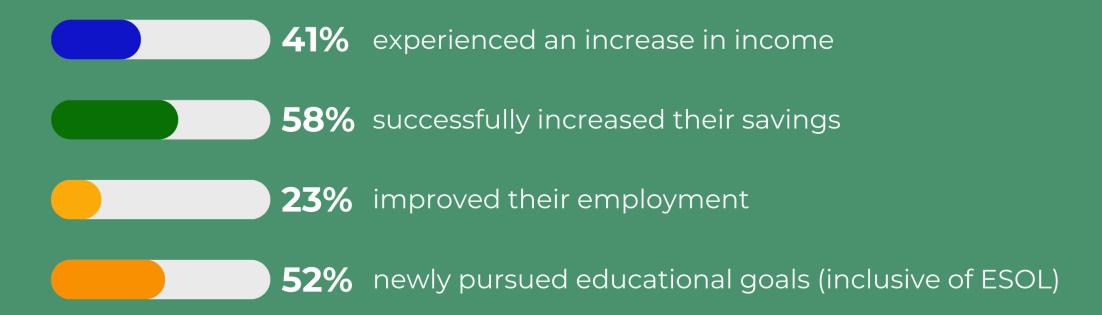

# Circles Palm Beach County Our results

On average, by the time Circle Leaders graduate from 15-18 weeks of financial literacy training:

Circle Leaders who reach 12 or more months of program participation experience an 85% increase in income, with an average income increase of 62%