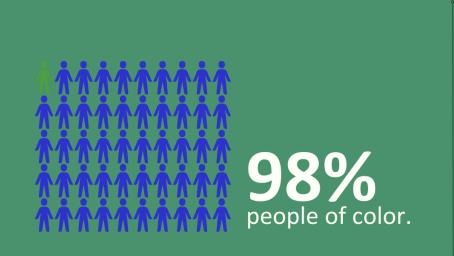

### Circles Palm Beach County Who we serve

Circles PBC serves approximately 200 people each year from across Palm Beach County.

of clients served live in high-risk zip codes identified by Palm Beach County's Birth to 22 Alliance.