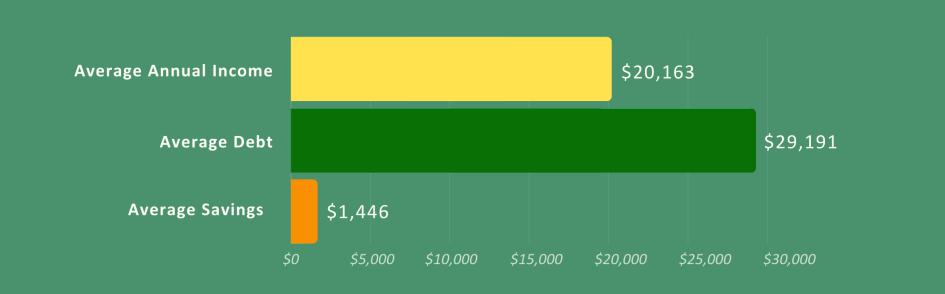

# Circles Palm Beach County Our results

On average, by the time Circle Leaders graduate from 15-18 weeks of financial literacy training:

Circle Leaders who reach 12 or more months of program participation experience an 85% increase in income, with an average income increase of 62%